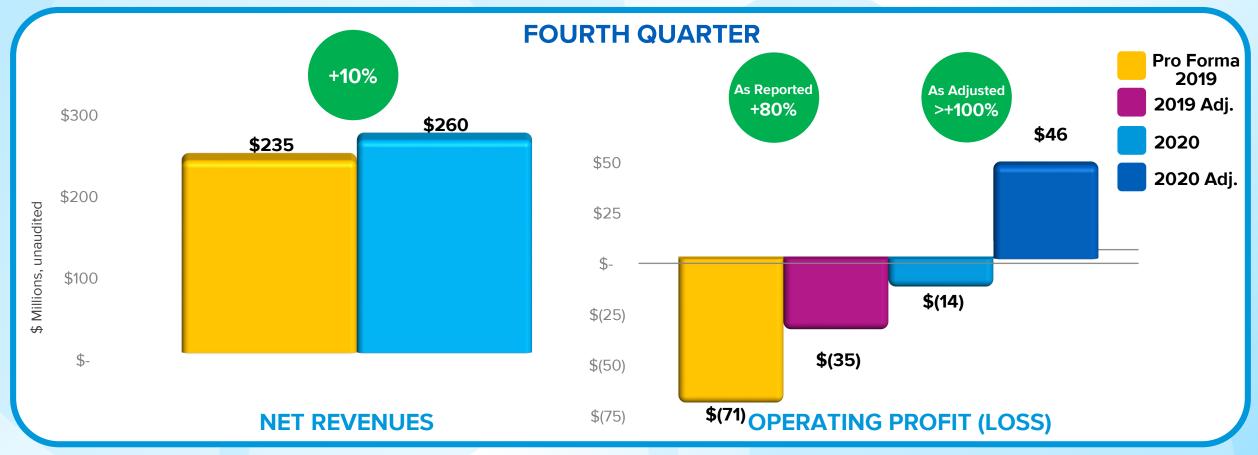

## Fourth Quarter & Full Year Net Revenues Performance

- Fourth Quarter growth in Hasbro Gaming (and Total Gaming), TV, Film and Entertainment and Franchise Brands; Revenues increased in the U.S and Canada and eOne segments
- Full Year 2020 growth in Hasbro Gaming and Total Gaming; Revenues up in U.S and Canada segment
- ecomm revenues top \$1B globally for the full year 2020, up 43%
- FX had a positive \$12.2M impact on revenues in the fourth quarter 2020; FY 2020 negative impact is \$16.2M For comparability, the fourth quarter of 2019 includes the pro forma results for the eOne Segment. See "Reconciliation of 2019 As Reported to Pro Forma Results" for the Pro Forma and Non-GAAP adjustments on slides 37 and 38.

#### ►4th QUARTER 2020

- FRANCHISE BRANDS up including MAGIC: THE GATHERING, MONOPOLY and NERF.
- PARTNER BRANDS growth in Lucasfilm's Star Wars more than offset by declines in Disney's Frozen.
- Growth in HASBRO GAMING led by DUNGEONS AND DRAGONS as well as Classic Games.
- EMERGING BRANDS: growth in FURREAL FRIENDS and GI JOE offset by declines in other brands.
- TV/FILM/ENTERTAINMENT
   Q4 return to production in
   live action TV and film.

# Operating Profit Margin Q4 2020: Reported 10.8%; Adjusted 15.2%

#### **Favorable**

- Higher Revenues
- Product Mix
- Lower Advertising and Royalty Expense

#### **Unfavorable**

- Investment in digital gaming ahead of future year revenues
- Freight and Warehousing
- Bad Debt Expense