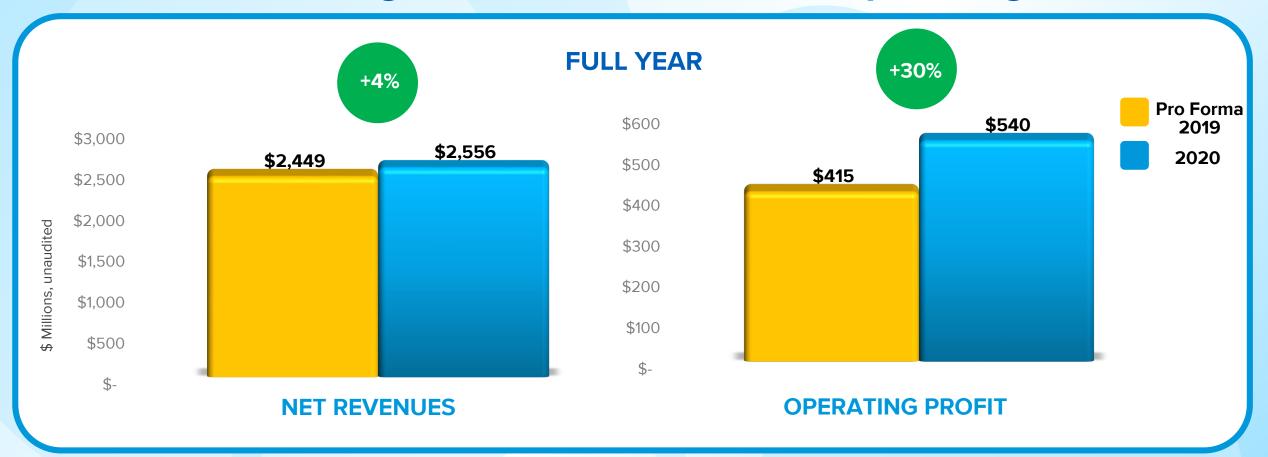

## Fourth Quarter & Full Year Net Revenues Performance

- Fourth Quarter growth in Hasbro Gaming (and Total Gaming), TV, Film and Entertainment and Franchise Brands; Revenues increased in the U.S and Canada and eOne segments
- Full Year 2020 growth in Hasbro Gaming and Total Gaming; Revenues up in U.S and Canada segment
- ecomm revenues top \$1B globally for the full year 2020, up 43%
- FX had a positive \$12.2M impact on revenues in the fourth quarter 2020; FY 2020 negative impact is \$16.2M For comparability, the fourth quarter of 2019 includes the pro forma results for the eOne Segment. See "Reconciliation of 2019 As Reported to Pro Forma Results" for the Pro Forma and Non-GAAP adjustments on slides 37 and 38.

# U.S. & Canada Segment Net Revenues & Operating Profit

- Revenue growth in Franchise Brands, led by MAGIC: THE GATHERING; Hasbro Gaming revenues up; other categories down; Hasbro products for Lucasfilm's *Star Wars* grew for the year
- Operating Profit grew and Operating Profit Margin increased from favorable product mix, partially offset by higher freight and investments at Wizards of the Coast to support future launches

# PRO FORMA SEGMENT RESULTS (Unaudited) **SUPPLEMENTAL FINANCIAL DATA**

|                                                |                | Quarter            | r Ende | d                              |              |    | Year I             | Ended | i                              | _            |
|------------------------------------------------|----------------|--------------------|--------|--------------------------------|--------------|----|--------------------|-------|--------------------------------|--------------|
|                                                | De             | cember 27,<br>2020 |        | ro Forma<br>sember 29,<br>2019 | %<br>Change  | De | cember 27,<br>2020 |       | ro Forma<br>cember 29,<br>2019 | %<br>Change  |
| Segment Results                                |                |                    |        |                                |              |    |                    |       |                                |              |
| U.S. and Canada Segment:                       |                |                    |        |                                |              |    |                    |       |                                |              |
| External Net Revenues                          | \$             | 790,622            | \$     | 682,631                        | 16%          | \$ | 2,556,104          | \$    | 2,449,280                      | 4%           |
| Operating Profit                               |                | 180,699            |        | 101,641                        | 78%          |    | 539,727            |       | 415,436                        | 30%          |
| Operating Margin                               |                | 22.9%              |        | 14.9%                          |              |    | 21.1%              |       | 17.0%                          |              |
| International Segment (1):                     |                |                    |        |                                |              |    |                    |       |                                |              |
| External Net Revenues                          |                | 561,767            |        | 615,136                        | -9%          |    | 1,578,989          |       | 1,836,360                      | -14%         |
| Operating Profit                               |                | 30,133             |        | 55,894                         | -46%         |    | 42,466             |       | 107,304                        | -60%         |
| Operating Margin                               |                | 5.4%               |        | 9.1%                           |              |    | 2.7%               |       | 5.8%                           |              |
| Entertainment, Licensing and Digital Segr      | nent:          |                    |        |                                |              |    |                    |       |                                |              |
| External Net Revenues                          |                | 110,975            |        | 130,201                        | -15%         |    | 373,854            |       | 434,467                        | -14%         |
| Operating Profit                               |                | 27,199             |        | 37,136                         | -27%         |    | 92,957             |       | 99,686                         | -7%          |
| Operating Margin                               |                | 24.5%              |        | 28.5%                          |              |    | 24.9%              |       | 22.9%                          |              |
| eOne Segment (2):                              |                |                    |        |                                |              |    |                    |       |                                |              |
| External Net Revenues                          |                | 259,607            |        | 235,160                        | 10%          |    | 956,496            |       | 1,215,773                      | -21%         |
| Operating (Loss) Profit                        |                | (14,223)           |        | (71,380)                       | 80%          |    | (79,185)           |       | 19,987                         | >-100%       |
| Operating Margin                               |                | -5.5%              |        | -30.4%                         |              |    | -8.3%              |       | 1.6%                           |              |
| <sup>(1)</sup> International Segment Net Reven | ues by Major ( | Geographic         | Regio  | <u>n</u>                       |              |    |                    |       |                                |              |
| Europe                                         | \$             | 382,311            | \$     | 369,489                        | 3%           | \$ | 1,045,411          | \$    | 1,043,217                      | 0%           |
| Latin America                                  |                | 83,583             |        | 130,634                        | -36%         |    | 241,611            |       | 435,740                        | -45%         |
| Asia Pacific                                   |                | 95,873             |        | 115,013                        | -17%         |    | 291,967            |       | 357,403                        | -18%         |
| Total                                          | \$             | 561,767            | \$     | 615,136                        |              | \$ | 1,578,989          | \$    | 1,836,360                      |              |
| (2) eOne Segment Net Revenues by               | Catogory       |                    |        |                                |              |    |                    |       |                                |              |
| Film and TV                                    | \$             | 180,825            | \$     | 140,581                        | 29%          | \$ | 684,884            | \$    | 888,411                        | -23%         |
| Family Brands                                  | Φ              | 46,376             | φ      | 58,677                         | -21%         | φ  | 152,445            | φ     | 210,345                        | -23%<br>-28% |
| Music and Other                                |                | 32,406             |        | 35,902                         | -21%<br>-10% |    | 119,167            |       | 117,017                        | -26%<br>2%   |
| Total                                          | \$             | 259,607            | Φ.     |                                | -1070        | •  |                    | \$    |                                | Z 70         |
| Total                                          | \$             | 259,007            | \$     | 235,160                        |              | \$ | 956,496            | Φ     | 1,215,773                      |              |