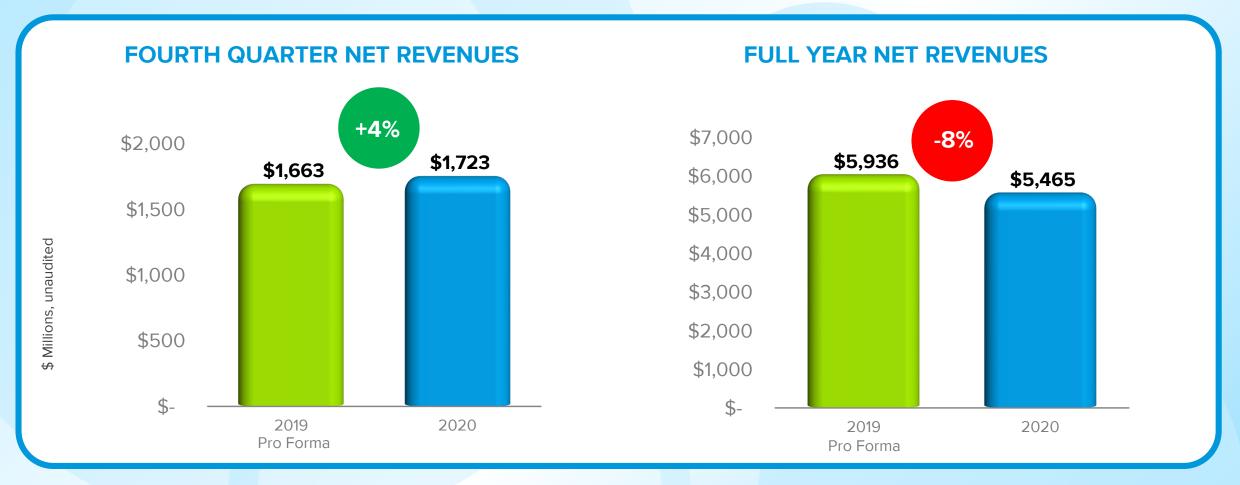

## Fourth Quarter & Full Year Net Revenues Performance

- Fourth Quarter growth in Hasbro Gaming (and Total Gaming), TV, Film and Entertainment and Franchise Brands; Revenues increased in the U.S and Canada and eOne segments
- Full Year 2020 growth in Hasbro Gaming and Total Gaming; Revenues up in U.S and Canada segment
- ecomm revenues top \$1B globally for the full year 2020, up 43%
- FX had a positive \$12.2M impact on revenues in the fourth quarter 2020; FY 2020 negative impact is \$16.2M For comparability, the fourth quarter of 2019 includes the pro forma results for the eOne Segment. See "Reconciliation of 2019 As Reported to Pro Forma Results" for the Pro Forma and Non-GAAP adjustments on slides 37 and 38.

## Fourth Quarter & Full Year Brand Portfolio Performance

| (millions of dollars)              | Q4 2020 | Pro Forma<br>Q4 2019 | % CHANGE     | Full Year<br>2020 | Pro Forma<br>Full Year<br>2019 | %<br>CHANGE   |
|------------------------------------|---------|----------------------|--------------|-------------------|--------------------------------|---------------|
| FRANCHISE BRANDS                   | \$705   | \$662                | + <b>7</b> % | \$2,286           | \$2,412                        | -5%           |
| PARTNER BRANDS                     | \$350   | \$409                | -14%         | \$1,079           | \$1,221                        | <b>-12</b> %  |
| HASBRO GAMING <sup>1</sup>         | \$298   | \$246                | +21%         | \$815             | \$710                          | +15%          |
| EMERGING BRANDS <sup>2</sup>       | \$155   | \$167                | - <b>7</b> % | \$480             | \$579                          | - <b>17</b> % |
| TV/FILM/ENTERTAINMENT <sup>3</sup> | \$214   | \$179                | +20%         | \$805             | \$1,015                        | -21%          |
| TOTAL                              | \$1,723 | \$1,663              | +4%          | \$5,465           | \$5,936                        | -8%           |