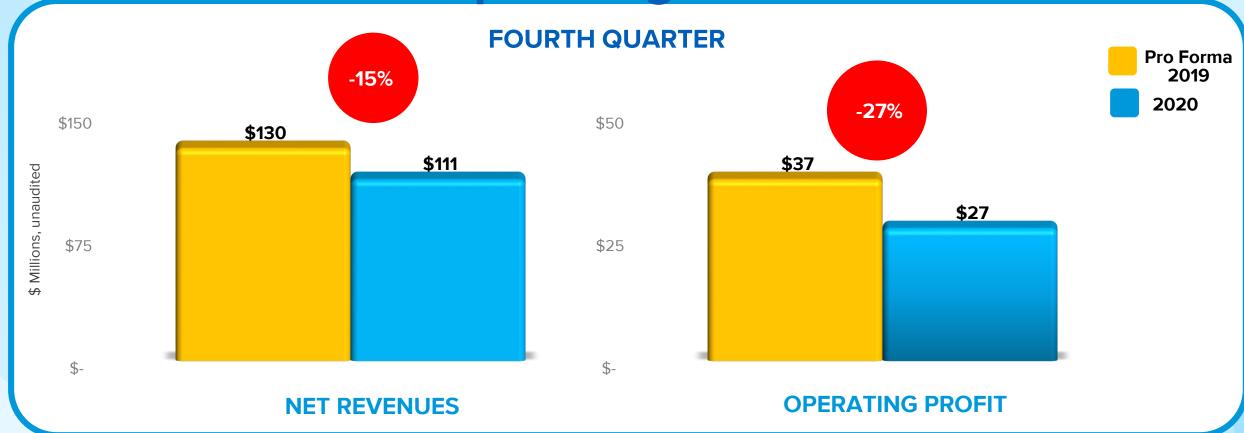

# Entertainment, Licensing & Digital Segment Net Revenues & Operating Profit

- EL&D revenues declined due to lower consumer products and entertainment revenues, partially offset by growth in digital gaming revenues
- Operating profit decreased due to lower revenues, partially offset by growth in high profit digital licensing and cost management

Entertainment, Licensing & Digital Segment Net Revenues & Operating Profit

- EL&D revenues declined due to lower entertainment revenue compared to 2019, which included *Transformers Bumblebee* film revenue, and lower consumer products revenues
- Adjusted Operating Profit increased due to growth in high-profit licensed digital gaming and cost savings
- FY Adjusted Operating Profit excludes a \$21M charge associated with a write down of certain assets as a result of the transition to eOne entertainment strategy following the acquisition

# PRO FORMA SEGMENT RESULTS (Unaudited) **SUPPLEMENTAL FINANCIAL DATA**

|                                                |                | Quarter            | r Ende | d                              |              |    | Year I             | Ended | i                              | _            |
|------------------------------------------------|----------------|--------------------|--------|--------------------------------|--------------|----|--------------------|-------|--------------------------------|--------------|
|                                                | De             | cember 27,<br>2020 |        | ro Forma<br>sember 29,<br>2019 | %<br>Change  | De | cember 27,<br>2020 |       | ro Forma<br>cember 29,<br>2019 | %<br>Change  |
| Segment Results                                |                |                    |        |                                |              |    |                    |       |                                |              |
| U.S. and Canada Segment:                       |                |                    |        |                                |              |    |                    |       |                                |              |
| External Net Revenues                          | \$             | 790,622            | \$     | 682,631                        | 16%          | \$ | 2,556,104          | \$    | 2,449,280                      | 4%           |
| Operating Profit                               |                | 180,699            |        | 101,641                        | 78%          |    | 539,727            |       | 415,436                        | 30%          |
| Operating Margin                               |                | 22.9%              |        | 14.9%                          |              |    | 21.1%              |       | 17.0%                          |              |
| International Segment (1):                     |                |                    |        |                                |              |    |                    |       |                                |              |
| External Net Revenues                          |                | 561,767            |        | 615,136                        | -9%          |    | 1,578,989          |       | 1,836,360                      | -14%         |
| Operating Profit                               |                | 30,133             |        | 55,894                         | -46%         |    | 42,466             |       | 107,304                        | -60%         |
| Operating Margin                               |                | 5.4%               |        | 9.1%                           |              |    | 2.7%               |       | 5.8%                           |              |
| Entertainment, Licensing and Digital Segr      | nent:          |                    |        |                                |              |    |                    |       |                                |              |
| External Net Revenues                          |                | 110,975            |        | 130,201                        | -15%         |    | 373,854            |       | 434,467                        | -14%         |
| Operating Profit                               |                | 27,199             |        | 37,136                         | -27%         |    | 92,957             |       | 99,686                         | -7%          |
| Operating Margin                               |                | 24.5%              |        | 28.5%                          |              |    | 24.9%              |       | 22.9%                          |              |
| eOne Segment (2):                              |                |                    |        |                                |              |    |                    |       |                                |              |
| External Net Revenues                          |                | 259,607            |        | 235,160                        | 10%          |    | 956,496            |       | 1,215,773                      | -21%         |
| Operating (Loss) Profit                        |                | (14,223)           |        | (71,380)                       | 80%          |    | (79,185)           |       | 19,987                         | >-100%       |
| Operating Margin                               |                | -5.5%              |        | -30.4%                         |              |    | -8.3%              |       | 1.6%                           |              |
| <sup>(1)</sup> International Segment Net Reven | ues by Major ( | Geographic         | Regio  | <u>n</u>                       |              |    |                    |       |                                |              |
| Europe                                         | \$             | 382,311            | \$     | 369,489                        | 3%           | \$ | 1,045,411          | \$    | 1,043,217                      | 0%           |
| Latin America                                  |                | 83,583             |        | 130,634                        | -36%         |    | 241,611            |       | 435,740                        | -45%         |
| Asia Pacific                                   |                | 95,873             |        | 115,013                        | -17%         |    | 291,967            |       | 357,403                        | -18%         |
| Total                                          | \$             | 561,767            | \$     | 615,136                        |              | \$ | 1,578,989          | \$    | 1,836,360                      |              |
| (2) eOne Segment Net Revenues by               | Catogory       |                    |        |                                |              |    |                    |       |                                |              |
| Film and TV                                    | \$             | 180,825            | \$     | 140,581                        | 29%          | \$ | 684,884            | \$    | 888,411                        | -23%         |
| Family Brands                                  | Φ              | 46,376             | φ      | 58,677                         | -21%         | φ  | 152,445            | φ     | 210,345                        | -23%<br>-28% |
| Music and Other                                |                | 32,406             |        | 35,902                         | -21%<br>-10% |    | 119,167            |       | 117,017                        | -26%<br>2%   |
| Total                                          | \$             | 259,607            | Φ.     |                                | -1070        | •  |                    | \$    |                                | Z 70         |
| Total                                          | \$             | 259,007            | \$     | 235,160                        |              | \$ | 956,496            | Φ     | 1,215,773                      |              |