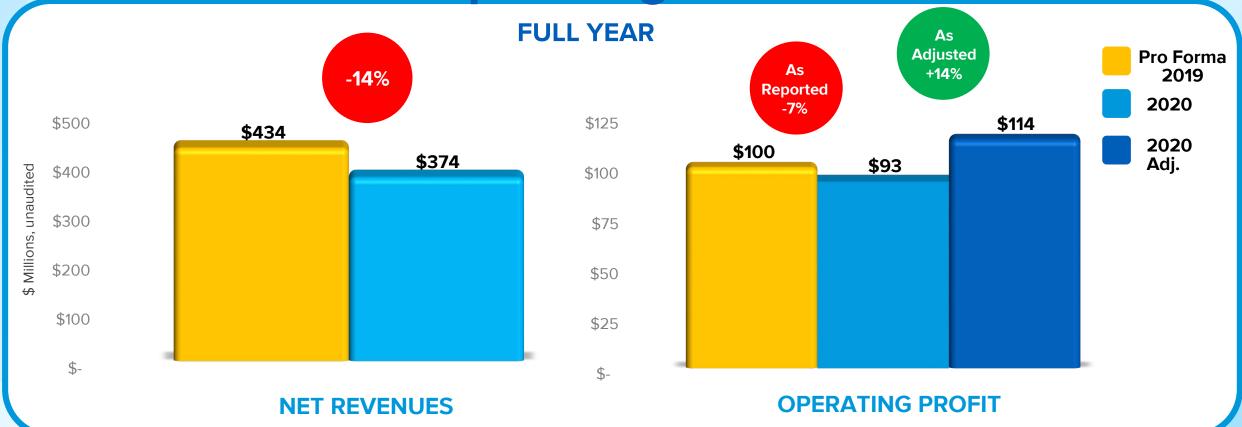

# FY 2020 snapshot

\$5.47B

OPERATING PROFIT

As Reported \$501.8M

As Adjusted **\$826.7M** 

NET EARNINGS

As Reported \$222.5M

As Adjusted **\$514.6M** 

**EPS: NET EARNINGS** 

As Reported \$1.62 per diluted share

As Adjusted \$3.74 per diluted share

\*The As Adjusted figures are non-GAAP financial measures. A reconciliation of non-GAAP financial measures can be found on slides 34-39

# Operating Profit Margin Full Year 2020: Reported 9.2%; Adjusted 15.1%

#### **Favorable**

- Lower Expenses Advertising, Royalties, SD&A
- Lower Program Amortization

#### **Unfavorable**

- Lower Revenues
- Freight Expense

\*The Adjusted figures are non-GAAP financial measures. See "Reconciliation of As Reported to Pro Forma Adjusted Operating Results" on slide 34. For comparability, the fourth quarter of 2019 includes the pro forma results for the eOne Segment. See "Reconciliation of 2019 As Reported to Pro Forma Results" for the Pro Forma and Non-GAAP adjustments on slides 37 and 38.