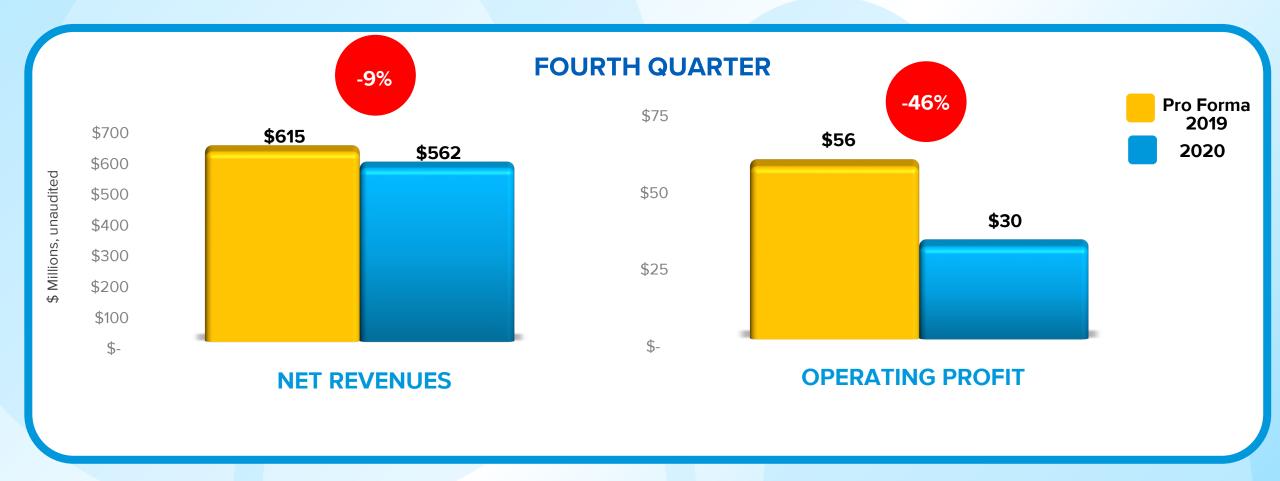

# **International Segment Net Revenues & Operating Profit**

- Revenue declines primarily driven by Latin America and Asia; Revenues grew in European region
- Growth in Hasbro Gaming and MAGIC: THE GATHERING and Star Wars
- Q4 2020 International segment revenues favorably impacted by \$9M due to foreign exchange
- Operating Profit declined on lower revenues and efforts to clear inventory in Latin America and Asia, partially offset by favorable product mix and cost management

# International Segment Net Revenues

|                        | Q4 2020<br>AS<br>REPORTED | Q4 2020<br>ABSENT FX | FULL YEAR<br>2020<br>AS<br>REPORTED | FULL YEAR<br>2020<br>ABSENT FX |
|------------------------|---------------------------|----------------------|-------------------------------------|--------------------------------|
| EUROPE                 | + <b>4</b> %              |                      |                                     | -1%                            |
| LATIN AMERICA          | -36%                      | -30%                 | -45%                                | -37%                           |
| ASIA PACIFIC           | <b>-17</b> %              | -21%                 | -18%                                | -19%                           |
| TOTAL<br>INTERNATIONAL | -9%                       | -10%                 | -14%                                | -13%                           |

Foreign Exchange had a positive \$9.4M impact on International segment revenues in the fourth quarter 2020 and a negative \$15.6M impact for the Full Year 2020

# PRO FORMA SEGMENT RESULTS (Unaudited) **SUPPLEMENTAL FINANCIAL DATA**