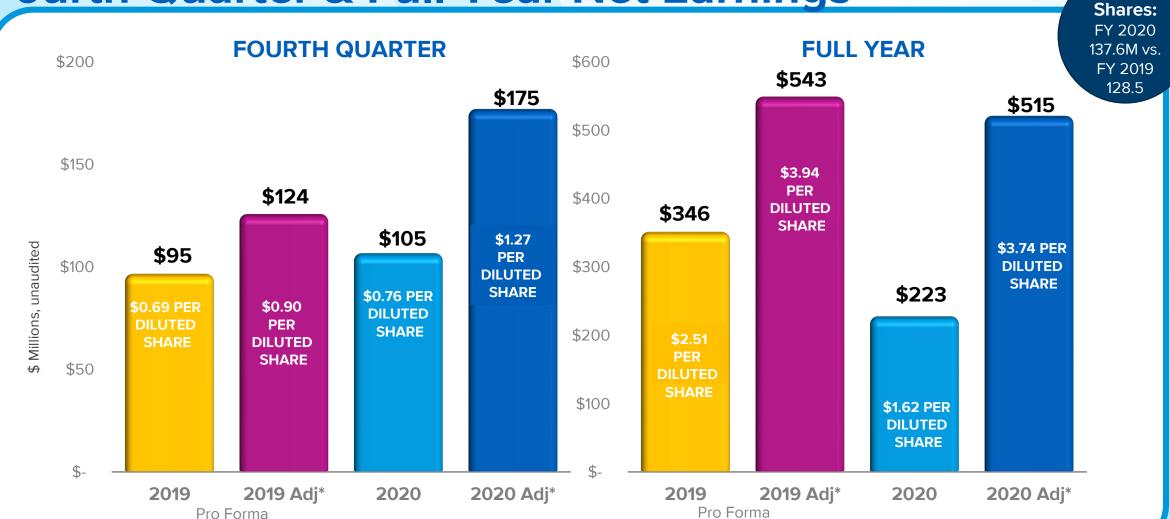

# 2020 snapshot

\$1.72B
OPERATING PROFIT

As Reported \$186.4M

As Reported **PIOO. TIVE** 

As Adjusted **\$261.4M** 

NET EARNINGS

As Reported \$105.2M

As Adjusted \$175.3M

**EPS: NET EARNINGS** 

As Reported \$0.76 per diluted share

As Adjusted \$1.27 per diluted share

# FY 2020 snapshot

\$5.47B

OPERATING PROFIT

As Reported \$501.8M

As Adjusted **\$826.7M** 

NET EARNINGS

As Reported \$222.5M

As Adjusted **\$514.6M** 

**EPS: NET EARNINGS** 

As Reported \$1.62 per diluted share

As Adjusted \$3.74 per diluted share

\*The As Adjusted figures are non-GAAP financial measures. A reconciliation of non-GAAP financial measures can be found on slides 34-39

on

Fourth Quarter & Full Year Net Earnings

- Total Non-Operating Expense: Q4 2020 \$47.9M; FY 2020 \$179.8M
- Q4 2020 Underlying Tax Rate: 18.0% versus 18.2% in Q4 2019; FY 2020 Underlying tax rate: 21.0% vs 17.0%
  - Underlying rate absent intangible amortization associated with the eOne acquisition, one-time charges and ordinary discrete items