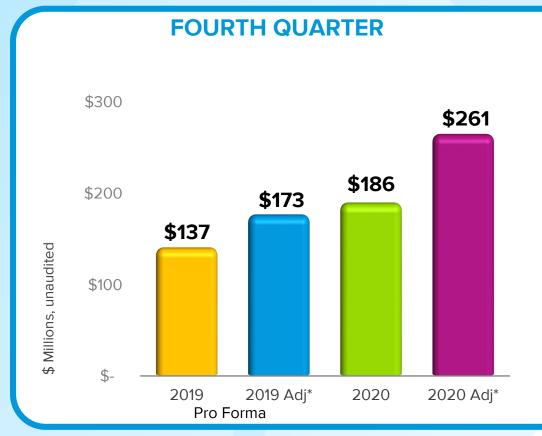

# 2020 snapshot

\$1.72B
OPERATING PROFIT

As Reported \$186.4M

As Reported **PIOO. TIVE** 

As Adjusted **\$261.4M** 

NET EARNINGS

As Reported \$105.2M

As Adjusted \$175.3M

# Operating Profit Margin Q4 2020: Reported 10.8%; Adjusted 15.2%