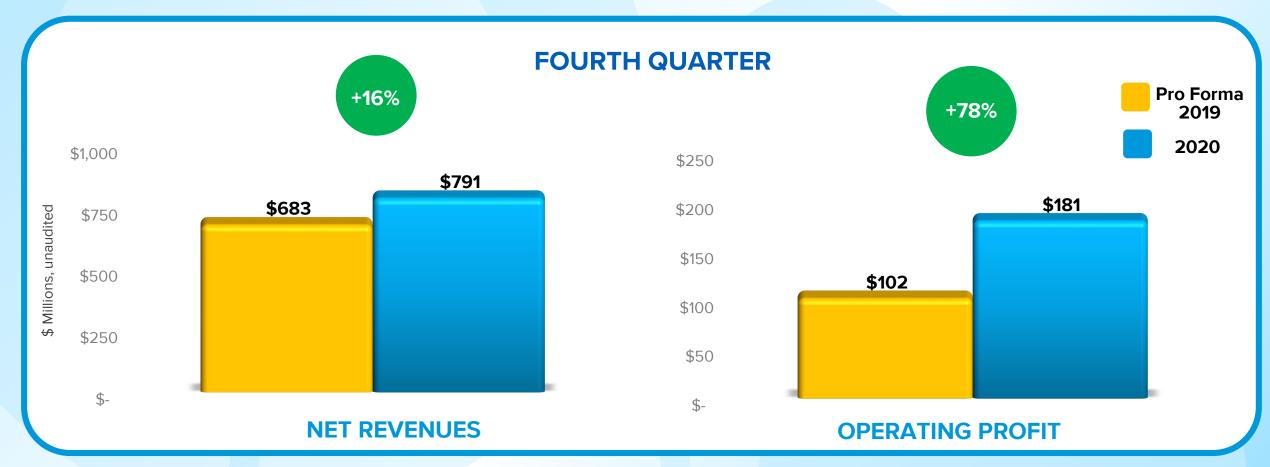

## Fourth Quarter & Full Year Net Revenues Performance

- Fourth Quarter growth in Hasbro Gaming (and Total Gaming), TV, Film and Entertainment and Franchise Brands; Revenues increased in the U.S and Canada and eOne segments
- Full Year 2020 growth in Hasbro Gaming and Total Gaming; Revenues up in U.S and Canada segment
- ecomm revenues top \$1B globally for the full year 2020, up 43%
- FX had a positive \$12.2M impact on revenues in the fourth quarter 2020; FY 2020 negative impact is \$16.2M For comparability, the fourth quarter of 2019 includes the pro forma results for the eOne Segment. See "Reconciliation of 2019 As Reported to Pro Forma Results" for the Pro Forma and Non-GAAP adjustments on slides 37 and 38.

# U.S. & Canada Segment Net Revenues & Operating Profit

- Revenue growth in Franchise Brands: MAGIC: THE GATHERING, MONOPOLY and NERF; Hasbro Gaming across many brands, including DUNGEONS and DRAGONS; growth in Emerging Brands
- In Partner Brands, Lucasfilm's *Star Wars* revenue increased; Hasbro's products for Disney's *Frozen 2* decreased versus theatrical release in 2019
- Operating Profit and Operating Profit margin growth driven by higher revenues and favorable product mix, including MAGIC:THE GATHERING

# PRO FORMA SEGMENT RESULTS (Unaudited) **SUPPLEMENTAL FINANCIAL DATA**

|                                                |                | Quarter            | r Ende | d                              |              |    | Year I             | Ended | i                              | _            |
|------------------------------------------------|----------------|--------------------|--------|--------------------------------|--------------|----|--------------------|-------|--------------------------------|--------------|
|                                                | De             | cember 27,<br>2020 |        | ro Forma<br>sember 29,<br>2019 | %<br>Change  | De | cember 27,<br>2020 |       | ro Forma<br>cember 29,<br>2019 | %<br>Change  |
| Segment Results                                |                |                    |        |                                |              |    |                    |       |                                |              |
| U.S. and Canada Segment:                       |                |                    |        |                                |              |    |                    |       |                                |              |
| External Net Revenues                          | \$             | 790,622            | \$     | 682,631                        | 16%          | \$ | 2,556,104          | \$    | 2,449,280                      | 4%           |
| Operating Profit                               |                | 180,699            |        | 101,641                        | 78%          |    | 539,727            |       | 415,436                        | 30%          |
| Operating Margin                               |                | 22.9%              |        | 14.9%                          |              |    | 21.1%              |       | 17.0%                          |              |
| International Segment (1):                     |                |                    |        |                                |              |    |                    |       |                                |              |
| External Net Revenues                          |                | 561,767            |        | 615,136                        | -9%          |    | 1,578,989          |       | 1,836,360                      | -14%         |
| Operating Profit                               |                | 30,133             |        | 55,894                         | -46%         |    | 42,466             |       | 107,304                        | -60%         |
| Operating Margin                               |                | 5.4%               |        | 9.1%                           |              |    | 2.7%               |       | 5.8%                           |              |
| Entertainment, Licensing and Digital Segr      | nent:          |                    |        |                                |              |    |                    |       |                                |              |
| External Net Revenues                          |                | 110,975            |        | 130,201                        | -15%         |    | 373,854            |       | 434,467                        | -14%         |
| Operating Profit                               |                | 27,199             |        | 37,136                         | -27%         |    | 92,957             |       | 99,686                         | -7%          |
| Operating Margin                               |                | 24.5%              |        | 28.5%                          |              |    | 24.9%              |       | 22.9%                          |              |
| eOne Segment (2):                              |                |                    |        |                                |              |    |                    |       |                                |              |
| External Net Revenues                          |                | 259,607            |        | 235,160                        | 10%          |    | 956,496            |       | 1,215,773                      | -21%         |
| Operating (Loss) Profit                        |                | (14,223)           |        | (71,380)                       | 80%          |    | (79,185)           |       | 19,987                         | >-100%       |
| Operating Margin                               |                | -5.5%              |        | -30.4%                         |              |    | -8.3%              |       | 1.6%                           |              |
| <sup>(1)</sup> International Segment Net Reven | ues by Major ( | Geographic         | Regio  | <u>n</u>                       |              |    |                    |       |                                |              |
| Europe                                         | \$             | 382,311            | \$     | 369,489                        | 3%           | \$ | 1,045,411          | \$    | 1,043,217                      | 0%           |
| Latin America                                  |                | 83,583             |        | 130,634                        | -36%         |    | 241,611            |       | 435,740                        | -45%         |
| Asia Pacific                                   |                | 95,873             |        | 115,013                        | -17%         |    | 291,967            |       | 357,403                        | -18%         |
| Total                                          | \$             | 561,767            | \$     | 615,136                        |              | \$ | 1,578,989          | \$    | 1,836,360                      |              |
| (2) eOne Segment Net Revenues by               | Catogory       |                    |        |                                |              |    |                    |       |                                |              |
| Film and TV                                    | \$             | 180,825            | \$     | 140,581                        | 29%          | \$ | 684,884            | \$    | 888,411                        | -23%         |
| Family Brands                                  | Φ              | 46,376             | φ      | 58,677                         | -21%         | φ  | 152,445            | φ     | 210,345                        | -23%<br>-28% |
| Music and Other                                |                | 32,406             |        | 35,902                         | -21%<br>-10% |    | 119,167            |       | 117,017                        | -26%<br>2%   |
| Total                                          | \$             | 259,607            | Φ.     |                                | -1070        | •  |                    | \$    |                                | Z 70         |
| Total                                          | \$             | 259,007            | \$     | 235,160                        |              | \$ | 956,496            | Φ     | 1,215,773                      |              |