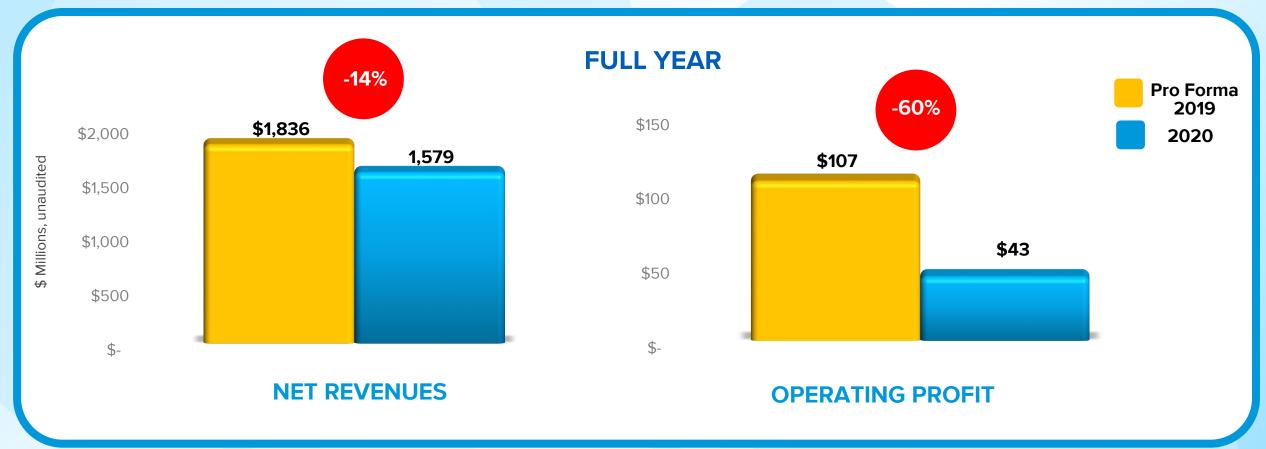

# **International Segment Net Revenues & Operating Profit**

- Revenue declines in Latin America and Asia; European region revenues flat
- Growth in Hasbro Gaming and MAGIC: THE GATHERING and MONOPOLY; Hasbro product for *Star Wars* revenues up
- FY 2020 International segment revenues negatively impacted by \$16M due to foreign exchange
- Operating Profit declined as a result of lower revenues and efforts to clear inventory in Latin America; partially offset by cost saving initiatives and lower royalties

# International Segment Net Revenues

|                        | Q4 2020<br>AS<br>REPORTED | Q4 2020<br>ABSENT FX | FULL YEAR<br>2020<br>AS<br>REPORTED | FULL YEAR<br>2020<br>ABSENT FX |
|------------------------|---------------------------|----------------------|-------------------------------------|--------------------------------|
| EUROPE                 | + <b>4</b> %              |                      |                                     | -1%                            |
| LATIN AMERICA          | -36%                      | -30%                 | -45%                                | -37%                           |
| ASIA PACIFIC           | <b>-17</b> %              | -21%                 | -18%                                | -19%                           |
| TOTAL<br>INTERNATIONAL | -9%                       | -10%                 | -14%                                | -13%                           |

# PRO FORMA SEGMENT RESULTS (Unaudited) **SUPPLEMENTAL FINANCIAL DATA**