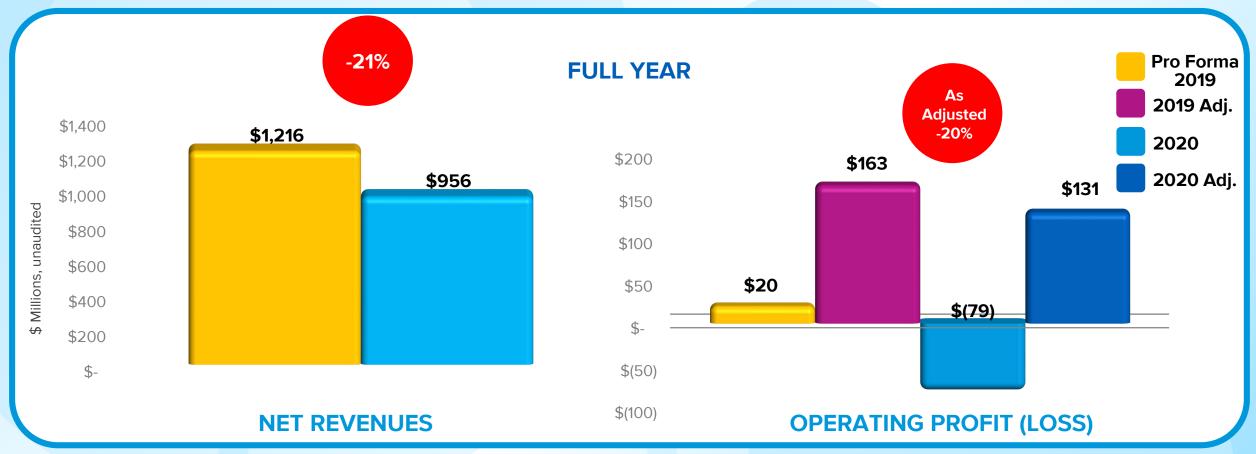

# Entertainment, Licensing & Digital Segment Net Revenues & Operating Profit

- EL&D revenues declined due to lower consumer products and entertainment revenues, partially offset by growth in digital gaming revenues
- Operating profit decreased due to lower revenues, partially offset by growth in high profit digital licensing and cost management

Entertainment, Licensing & Digital Segment Net Revenues & Operating Profit

- EL&D revenues declined due to lower entertainment revenue compared to 2019, which included *Transformers Bumblebee* film revenue, and lower consumer products revenues
- Adjusted Operating Profit increased due to growth in high-profit licensed digital gaming and cost savings
- FY Adjusted Operating Profit excludes a \$21M charge associated with a write down of certain assets as a result of the transition to eOne entertainment strategy following the acquisition

# eOne Segment Net Revenues & Operating Profit (Loss)

- Revenues increased as live-action TV & Film production resumed. Family Brands business revenues declined due to ongoing COVID-19 impacts on the consumer products business and lower advertising revenue from the YouTube platform, partially offset by increased sales in animated content and app revenues
- Q4 2020 eOne segment revenues favorably impacted by \$2.5M due to foreign exchange
- Adjusted Operating Profit increase due to higher revenues and lower advertising expenses

# eOne Segment Net Revenues & Operating Profit (Loss)

- Revenues declined due to timing of live-action production shutdowns in TV & Film due to COVID-19; Family Brands revenues declined due to lower consumer products and lower advertising revenue from the YouTube platform
- Full-year 2020 operating profit included \$112M of acquisition and integration costs and \$97.9M of purchased amortization
- Adjusted Operating Profit declined primarily related to the decrease in revenues partially offset by cost savings initiatives