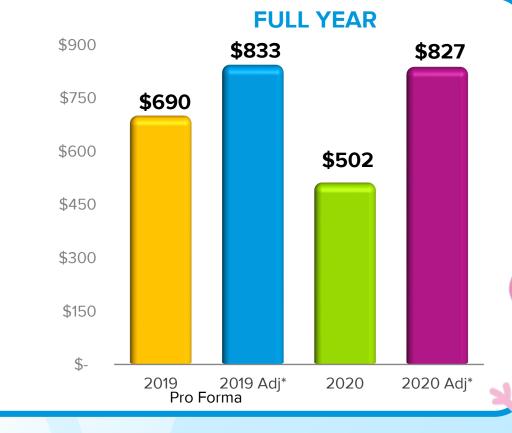

# FY 2020 snapshot

\$5.47B

OPERATING PROFIT

As Reported \$501.8M

As Adjusted **\$826.7M** 

NET EARNINGS

As Reported \$222.5M

As Adjusted **\$514.6M** 

# Operating Profit Margin Full Year 2020: Reported 9.2%; Adjusted 15.1%