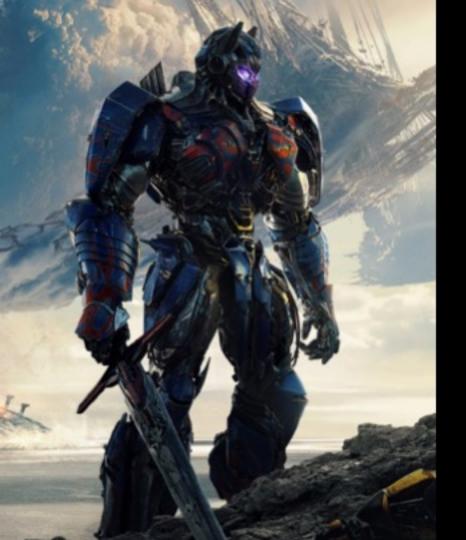

# THE LAST KHIGHT

#### ALLSPARK TECH

....

20+ Motion Activated Lights + SFX

ALLSPARK Cube Knows Which Mode You Are In