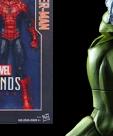

# THE BLACK SERIES

Expanding the Collection

Web Wings MARVE Designed by Tony Stark FOR PETER PARKER HOMECOMING **All New Spider-Man Technology** 

# video playing in room

Innovative Feature Figures

> New Tech-Inspired Role Play