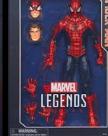

# THE BLACK SERIES

Expanding the Collection

Web Wings MARVE Designed by Tony Stark FOR PETER PARKER HOMECOMING **All New Spider-Man Technology** 

# video playing in room

Innovative Feature Figures

> New Tech-Inspired Role Play