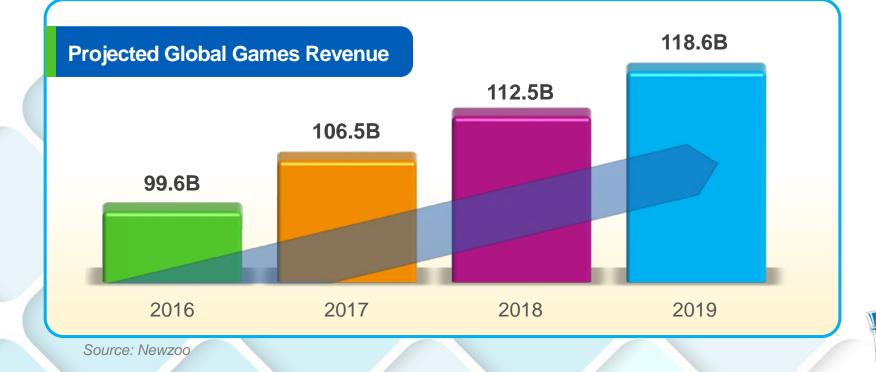

ce-to-face Games in the U.S.\* 5/5 Top New Face-to-face Games in the U.S.\*

#### We had a Strong

#### Record Years for All Wizards of the Coast Brands

Magic had its 8<sup>th</sup> Straight Year of Growth

#### 3.8 Million Daily Active Users of digital games



\*Source: THE NPD Group

### Key Consumer Insights Drive Our Plans





## **Making Games Famous**



#### ♦ Fast-Dealing Property Trading Game ♦



















# SEE THE WORLD THROUGH

















### O Straight Years Of Growth

20M Fans 1M Play Events, 10M Tickets 350M Minutes Watched



### Worlds Ways to Play Ways to Watch



# **Digital** Studio

#### Authentic Magic Big, Fun Visuals Social & Sharable







### A Broad New Lineup of Gaming Experiences

hered Expres

# Perfectly Positioned for a Growth Gaming Market





## Insights

NITRO

OUG

## Storytelling

Innovation