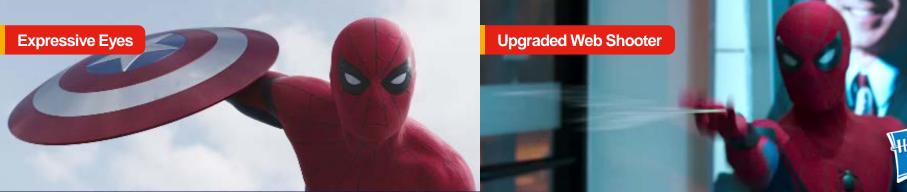

# THE BLACK SERIES

Expanding the Collection

Web Wings MARVE Designed by Tony Stark FOR PETER PARKER HOMECOMING **All New Spider-Man Technology** 

# video playing in room

Innovative Feature Figures

> New Tech-Inspired Role Play